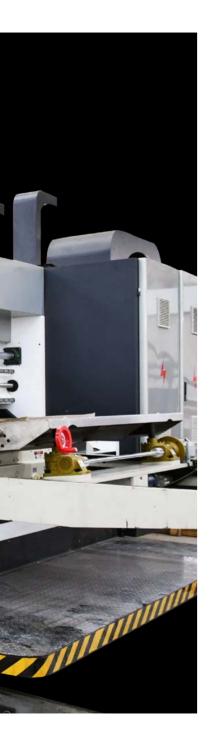

#### **4-Colour Printing Machine**

The first 4-colour corrugated cardboard printing machine of Northern Cyprus with a maximum printing capacity of 1600x2600

- 4-colour printing unit
- Rotary shaped cutting unit
- · Automatically adjustable slotter cutting unit
- The automatic feeding system is very stable when the machine is running and easier to adjust.
- The automatic picking system ensures that the products are stacked in the lifts.
- A touch screen is available and size input can be done with the screen or buttons depending on the needs of the operator.
- Four rows of rubber wheels for feeding are suitable for large sized cardboards.
- A brush device that can clean the cardboard before printing is available.
- Delta converter and PLC, touch screen
- Schneider contactor/electricity
- Main bearing is NSK branded
- Wall thickness 50mm
- Operation speed 120 sheets/minute