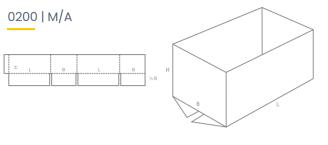

cm width
- Single point gluing of large waves up to 10mm
- Automatic glue unit washing system
- Gluing capacity up to 250 pieces per minute
- Automatic counting and stacking unit
- Automatic taping unit for stacked and counted products
- Four rows of rubber wheels for feeding are suitable for large sized cardboards.
- PLC, touch screen



### CNC production machine O S C M D C products and cardboard boxes

16

## **CNC Cutting box production line**

PACKAGING

CYPRUS P



for low capacity production quantities for special cutting and A-Box boxes

- 300x150 cutting area
- Double head
- V cut, pneumatic head, vibrating head
- Cutting depth of up to 10 cm
- Vacuum table
- Camera support for automatic shaped cutting
- Cutting and breaking directly from AutoCAD or pdf document





0201 | M/A







0204 | M/A





0205 | M/A



H B L

0206 | M/A







0202 | M/A











0208 | M





0209 | M/A





0210 | M









0212 | M/A





0214 | M





0215 | M









0226 | M



0227 | M





0228 | M/A



#### 0229 | M









0225 | M

















0300 | M/A

0301 | M/A



0304 | M



0306 | M/A



0307 | M





0302 | M









#### 0309 | M





#### 0310 | M + A



#### 0312 | M/A





#### 0313 | M/A



#### Х.H+ В+ Х.B В+ L+ К.H+









0320 | M/A





#### 0321 | M







Telescope Type Boxes











0325 | A





0330 | M/A





0331 | M/A



0350 | M



0351 | M/A























#### 0401 | M





0402 | M





0403 | M



0404 | M



0405 | M







0406 | A











#### 0410 | M/A





#### 0411 | M/A





0412 | M





#### 0413 | M/A





04