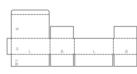

utomatic counting and stacking unit
- Automatic taping unit for stacked and counted products
- Four rows of rubber wheels for feeding are suitable for large sized cardboards.
- PLC, touch screen



### CNC production machine O S C M D C products and cardboard boxes

16

## **CNC Cutting box production line**

PACKAGING

CYPRUS P



for low capacity production quantities for special cutting and A-Box boxes

- 300x150 cutting area
- Double head
- V cut, pneumatic head, vibrating head
- Cutting depth of up to 10 cm
- Vacuum table
- Camera support for automatic shaped cutting
- Cutting and breaking directly from AutoCAD or pdf document





0201 | M/A







0204 | M/A





0205 | M/A



H B L

0206 | M/A







0202 | M/A











0208 | M





0209 | M/A





0210 | M









0212 | M/A





0214 | M





0215 | M









0226 | M



0227 | M





0228 | M/A



#### 0229 | M









0225 | M

















0300 | M/A

0301 | M/A



0304 | M



0306 | M/A



0307 | M





0302 | M









#### 0309 | M





#### 0310 | M + A



#### 0312 | M/A





#### 0313 | M/A



#### Х.H+ В+ Х.B В+ L+ К.H+









0320 | M/A





#### 0321 | M







Telescope Type Boxes











0325 | A





0330 | M/A





0331 | M/A



0350 | M



0351 | M/A























#### 0401 | M





0402 | M





0403 | M



0404 | M



0405 | M







0406 | A











#### 0410 | M/A





#### 0411 | M/A





0412 | M





#### 0413 | M/A





0415 | M/A





0416 | M





0420 | M/A









#### 0421 | M/A





0422 | M





0423 | M





0424 | M





0425 | M/A

0426 | M/A

0427 | M