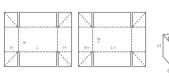

production machine O S C M D C products and cardboard boxes

16

## **CNC Cutting box production line**

PACKAGING

CYPRUS P



for low capacity production quantities for special cutting and A-Box boxes

- 300x150 cutting area
- Double head
- V cut, pneumatic head, vibrating head
- Cutting depth of up to 10 cm
- Vacuum table
- Camera support for automatic shaped cutting
- Cutting and breaking directly from AutoCAD or pdf document





0201 | M/A







0204 | M/A





0205 | M/A



H B L

0206 | M/A







0202 | M/A











0208 | M





0209 | M/A





0210 | M









0212 | M/A





0214 | M





0215 | M









0226 | M



0227 | M





0228 | M/A



#### 0229 | M









0225 | M

















0300 | M/A

0301 | M/A



0304 | M



0306 | M/A



0307 | M





0302 | M









#### 0309 | M





#### 0310 | M + A



#### 0312 | M/A





#### 0313 | M/A



#### Х.H+ В+ Х.B В+ L+ К.H+









0320 | M/A





#### 0321 | M







Telescope Type Boxes











0325 | A





0330 | M/A





0331 | M/A



0350 | M



0351 | M/A























#### 0401 | M





0402 | M





0403 | M



0404 | M



0405 | M







0406 | A











#### 0410 | M/A





#### 0411 | M/A





0412 | M





#### 0413 | M/A





0415 | M/A





0416 | M





0420 | M/A









#### 0421 | M/A





0422 | M





0423 | M





0424 | M





0425 | M/A

0426 | M/A

0427 | M/A

0428 | M/A

σ

Ι





Н

Н











0430 | M/A





0431 | M





0432 | M





0433 | M





0434 | M





0435 | M/A





#### 0436 | M







#### **CPG International Product Codes**

Folder Type