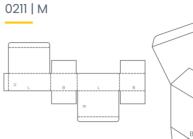

s per minute
- Automatic counting and stacking unit
- Automatic taping unit for stacked and counted products
- Four rows of rubber wheels for feeding are suitable for large sized cardboards.
- PLC, touch screen



### CNC production machine O S C M D C products and cardboard boxes

16

## **CNC Cutting box production line**

PACKAGING

CYPRUS P



for low capacity production quantities for special cutting and A-Box boxes

- 300x150 cutting area
- Double head
- V cut, pneumatic head, vibrating head
- Cutting depth of up to 10 cm
- Vacuum table
- Camera support for automatic shaped cutting
- Cutting and breaking directly from AutoCAD or pdf document





0201 | M/A







0204 | M/A





0205 | M/A



H B L

0206 | M/A







0202 | M/A











0208 | M





0209 | M/A





0210 | M









0212 | M/A





0214 | M





0215 | M









0226 | M



0227 | M





0228 | M/A



#### 0229 | M









0225 | M

















0300 | M/A

0301 | M/A



0304 | M



0306 | M/A



0307 | M





0302 | M









#### 0309 | M





#### 0310 | M + A



#### 0312 | M/A





#### 0313 | M/A



#### Х.H+ В+ Х.B В+ L+ К.H+









0320 | M/A





#### 0321 | M







Telescope Type Boxes











0325 | A





0330 | M/A





0331 | M/A



0350 | M



0351 | M/A























#### 0401 | M





0402 | M





0403 | M



0404 | M



0405 | M







0406 | A











#### 0410 | M/A





#### 0411 | M/A





0412 | M





#### 0413 | M/A





0415 | M/A





0416 | M





0420 | M/A









#### 0421 | M/A





0422 | M





0423 | M





0424 | M





0425 | M/A

0426