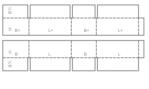

low capacity production quantities for special cutting and A-Box boxes

- 300x150 cutting area
- Double head
- V cut, pneumatic head, vibrating head
- Cutting depth of up to 10 cm
- Vacuum table
- Camera support for automatic shaped cutting
- Cutting and breaking directly from AutoCAD or pdf document





0201 | M/A







0204 | M/A





0205 | M/A



H B L

0206 | M/A







0202 | M/A











0208 | M





0209 | M/A





0210 | M









0212 | M/A





0214 | M





0215 | M









0226 | M



0227 | M





0228 | M/A



#### 0229 | M









0225 | M

















0300 | M/A

0301 | M/A



0304 | M



0306 | M/A



0307 | M





0302 | M









#### 0309 | M





#### 0310 | M + A



#### 0312 | M/A





#### 0313 | M/A



#### Х.H+ В+ Х.B В+ L+ К.H+









0320 | M/A





#### 0321 | M







Telescope Type Boxes











0325 | A





0330 | M/A





0331 | M/A



0350 | M



0351 | M/A























#### 0401 | M





0402 | M





0403 | M



0404 | M



0405 | M







0406 | A











#### 0410 | M/A





#### 0411 | M/A





0412 | M





#### 0413 | M/A





0415 | M/A





0416 | M





0420 | M/A









#### 0421 | M/A





0422 | M





0423 | M





0424 | M





0425 | M/A

0426 | M/A

0427 | M/A

0428 | M/A

σ

Ι





Н

Н











0430 | M/A





0431 | M





0432 | M





0433 | M





0434 | M





0435 | M/A





#### 0436 | M







#### **CPG International Product Codes**

Folder Type Boxes And Trays



#### 0437 | M





0440 | A





0441 | A





0442 | M









0444 | M





0445 | M



H

0446 | A