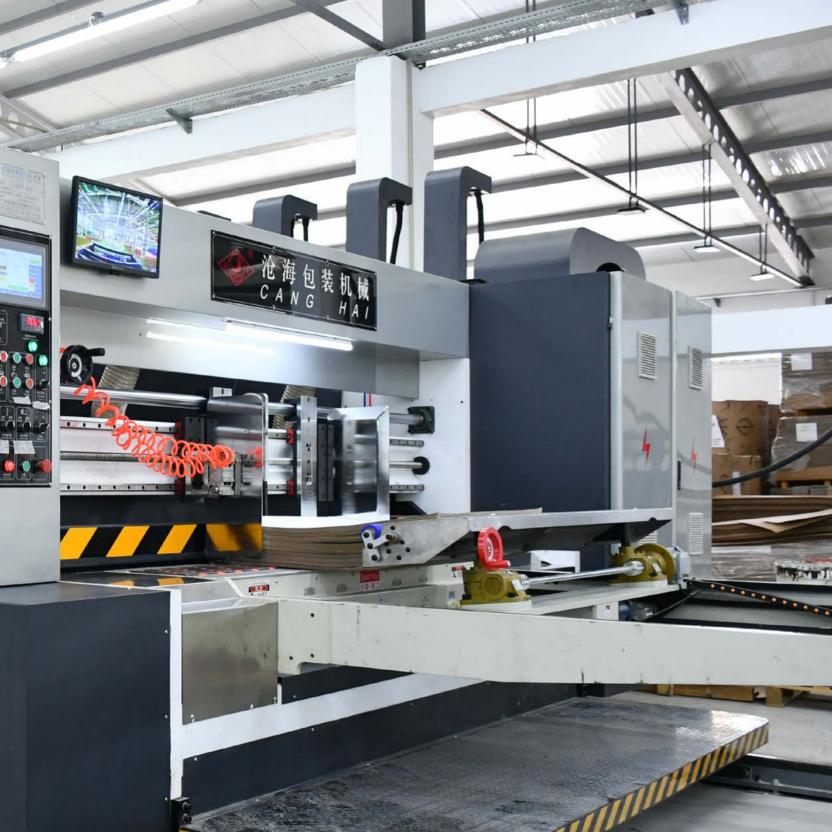

## Corrugated Cardboard Printing Line

PACKAGING

CYPRUS P

#### **4-Colour Printing Machine**

The first 4-colour corrugated cardboard printing machine of Northern Cyprus with a maximum printing capacity of 1600x2600

- 4-colour printing unit
- Rotary shaped cutting unit
- · Automatically adjustable slotter cutting unit
- The automatic feeding system is very stable when the machine is running and easier to adjust.
- The automatic picking system ensures that the products are stacked in the lifts.
- A touch screen is available and size input can be done with the screen or buttons depending on the needs of the operator.
- Four rows of rubber wheels for feeding are suitable for large sized cardboards.
- A brush device that can clean the cardboard before printing is available.
- Delta converter and PLC, touch screen
- Schneider contactor/electricity
- Main bearing is NSK branded
- Wall thickness 50mm
- Operation speed 120 sheets/minute