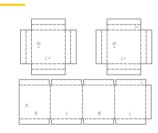

xes

- 300x150 cutting area
- Double head
- V cut, pneumatic head, vibrating head
- Cutting depth of up to 10 cm
- Vacuum table
- Camera support for automatic shaped cutting
- Cutting and breaking directly from AutoCAD or pdf document





0201 | M/A







0204 | M/A





0205 | M/A



H B L

0206 | M/A







0202 | M/A











0208 | M





0209 | M/A





0210 | M









0212 | M/A





0214 | M





0215 | M









0226 | M



0227 | M





0228 | M/A



#### 0229 | M









0225 | M

















0300 | M/A

0301 | M/A



0304 | M



0306 | M/A



0307 | M





0302 | M









#### 0309 | M





#### 0310 | M + A



#### 0312 | M/A





#### 0313 | M/A



#### Х.H+ В+ Х.B В+ L+ К.H+









0320 | M/A





#### 0321 | M







Telescope Type Boxes











0325 | A





0330 | M/A





0331 | M/A



0350 | M



0351 | M/A























#### 0401 | M





0402 | M





0403 | M



0404 | M



0405 | M







0406 | A











#### 0410 | M/A





#### 0411 | M/A





0412 | M





#### 0413 | M/A





0415 | M/A





0416 | M





0420 | M/A









#### 0421 | M/A





0422 | M





0423 | M





0424 | M





0425 | M/A

0426 | M/A

0427 | M/A

0428 | M/A

σ

Ι





Н

Н











0430 | M/A





0431 | M





0432 | M





0433 | M





0434 | M





0435 | M/A





#### 0436 | M







#### **CPG International Product Codes**

Folder Type Boxes And Trays



#### 0437 | M





0440 | A





0441 | A





0442 | M









0444 | M





0445 | M



H

0446 | A













0448 | M





0449 | M





0450 | M





0451 | M



0452 | A