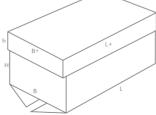

6

## **CNC Cutting box production line**

PACKAGING

CYPRUS P



for low capacity production quantities for special cutting and A-Box boxes

- 300x150 cutting area
- Double head
- V cut, pneumatic head, vibrating head
- Cutting depth of up to 10 cm
- Vacuum table
- Camera support for automatic shaped cutting
- Cutting and breaking directly from AutoCAD or pdf document





0201 | M/A







0204 | M/A





0205 | M/A



H B L

0206 | M/A







0202 | M/A











0208 | M





0209 | M/A





0210 | M









0212 | M/A





0214 | M





0215 | M









0226 | M



0227 | M





0228 | M/A



#### 0229 | M









0225 | M

















0300 | M/A

0301 | M/A



0304 | M



0306 | M/A



0307 | M





0302 | M









#### 0309 | M





#### 0310 | M + A



#### 0312 | M/A





#### 0313 | M/A



#### Х.H+ В+ Х.B В+ L+ К.H+









0320 | M/A





#### 0321 | M







Telescope Type Boxes











0325 | A





0330 | M/A





0331 | M/A



0350 | M



0351 | M/A























#### 0401 | M





0402 | M





0403 | M



0404 | M



0405 | M







0406 | A











#### 0410 | M/A





#### 0411 | M/A





0412 | M





#### 0413 | M/A





0415 | M/A





0416 | M





0420 | M/A









#### 0421 | M/A





0422 | M





0423 | M





0424 | M





0425 | M/A

0426 | M/A

0427 | M/A

0428 | M/A

σ

Ι





Н

Н











0430 | M/A





0431 | M





0432 | M





0433 | M





0434 | M





0435 | M/A





#### 0436 | M







#### **CPG International Product Codes**

Folder Type Boxes And Trays



#### 0437 | M





0440 | A





0441 | A