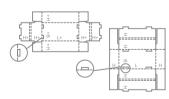

## Corrugated Cardboard Gluing Line

#### **Single Point Gluing Machine**

260 cm single point parcel and box gluing machine with maximum gluing capacity

- Gluing up to 260 cm width
- Single point gluing of large waves up to 10mm
- Automatic glue unit washing system
- Gluing capacity up to 250 pieces per minute
- Automatic counting and stacking unit
- Automatic taping unit for stacked and counted products
- Four rows of rubber wheels for feeding are suitable for large sized cardboards.
- PLC, touch screen