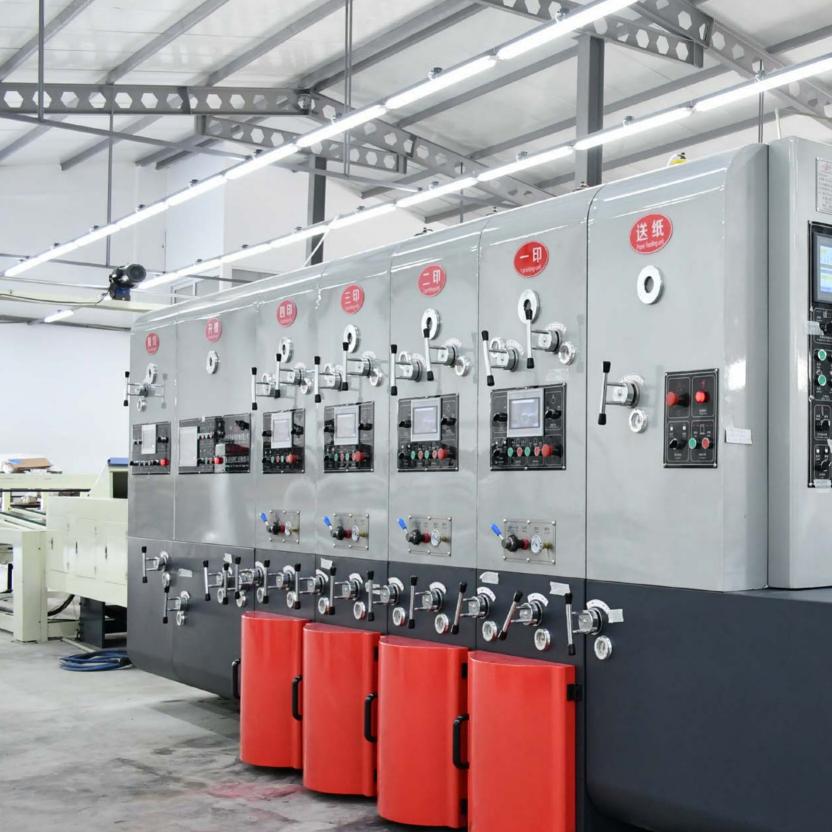

#### **4-Colour Printing Machine**

The first 4-colour corrugated cardboard printing machine of Northern Cyprus with a maximum printing capacity of 1600x2600

- 4-colour printing unit
- Rotary shaped cutting unit
- · Automatically adjustable slotter cutting unit
- The automatic feeding system is very stable when the machine is running and easier to adjust.
- The automatic picking system ensures that the products are stacked in the lifts.
- A touch screen is available and size input can be done with the screen or buttons depending on the needs of the operator.
- Four rows of rubber wheels for feeding are suitable for large sized cardboards.
- A brush device that can clean the cardboard before printing is available.
- Delta converter and PLC, touch screen
- Schneider contactor/electricity
- Main bearing is NSK branded
- Wall thickness 50mm
- Operation speed 120 sheets/minute