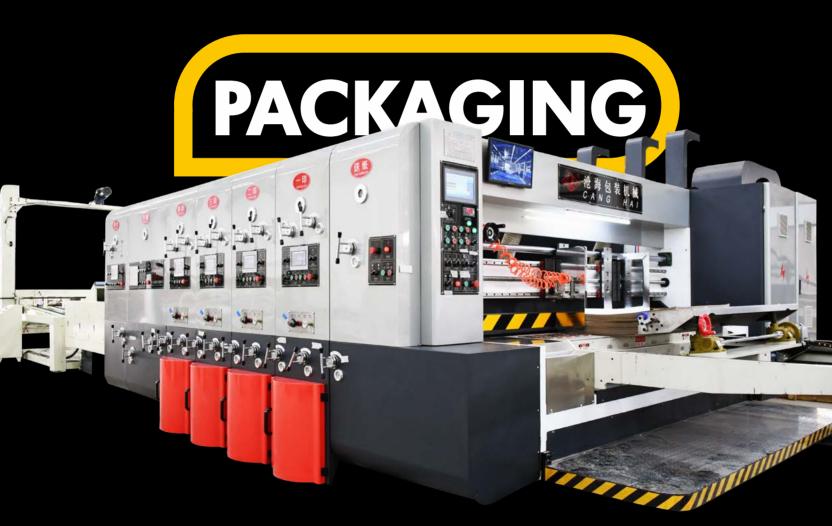

#### **4-Colour Printing Machine**

The first 4-colour corrugated cardboard printing machine of Northern Cyprus with a maximum printing capacity of 1600x2600

- 4-colour printing unit
- Rotary shaped cutting unit
- · Automatically adjustable slotter cutting unit
- The automatic feeding system is very stable when the machine is running and easier to adjust.
- The automatic picking system ensures that the products are stacked in the lifts.
- A touch screen is available and size input can be done with the screen or buttons depending on the needs of the operator.
- Four rows of rubber wheels for feeding are suitable for large sized cardboards.
- A brush device that can clean the cardboard before printing is available.
- Delta converter and PLC, touch screen
- Schneider contactor/electricity
- Main bearing is NSK branded
- Wall thickness 50mm
- Operation speed 120 sheets/minute