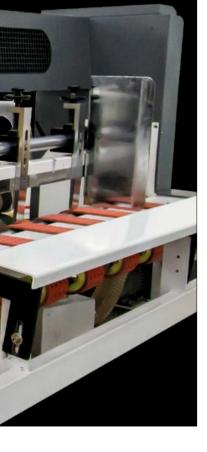

## Corrugated Cardboard Gluing Line

#### **Single Point Gluing Machine**

260 cm single point parcel and box gluing machine with maximum gluing capacity

- Gluing up to 260 cm width
- Single point gluing of large waves up to 10mm
- Automatic glue unit washing system
- Gluing capacity up to 250 pieces per minute
- Automatic counting and stacking unit
- Automatic taping unit for stacked and counted products
- Four rows of rubber wheels for feeding are suitable for large sized cardboards.
- PLC, touch screen