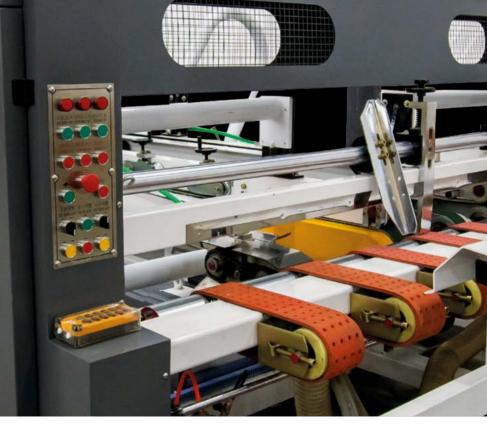

## Corrugated Cardboard Gluing Line

#### **Single Point Gluing Machine**

260 cm single point parcel and box gluing machine with maximum gluing capacity

- Gluing up to 260 cm width
- Single point gluing of large waves up to 10mm
- Automatic glue unit washing system
- Gluing capacity up to 250 pieces per minute
- Automatic counting and stacking unit
- Automatic taping unit for stacked and counted products
- Four rows of rubber wheels for feeding are suitable for large sized cardboards.
- PLC, touch screen