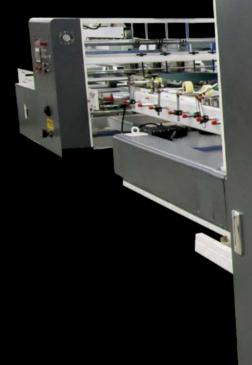

#### **Single Point Gluing Machine**

260 cm single point parcel and box gluing machine with maximum gluing capacity

- Gluing up to 260 cm width
- Single point gluing of large waves up to 10mm
- Automatic glue unit washing system
- Gluing capacity up to 250 pieces per minute
- Automatic counting and stacking unit
- Automatic taping unit for stacked and counted products
- Four rows of rubber wheels for feeding are suitable for large sized cardboards.
- PLC, touch screen