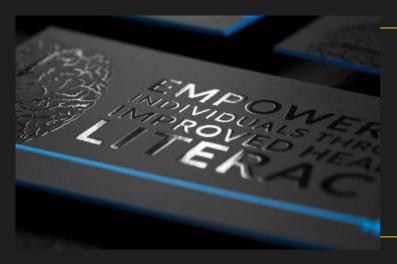

#### **Embossing**

We customise your products by applying positive or negative embossing. For embossing to be effective, it must be applied on heavy weight items. It is especially used in files, business cards and box packaging.

#### Regional Lacquer

It is the technique used to increase the effect of your designs such as catalogues, corporate identity products, packaging, and labels and to increase the richness of appearance. High gloss is achieved in localised parts of the design you desire. It is usually applied after matt cellophane is applied. It has plain, embossed and silvery options.