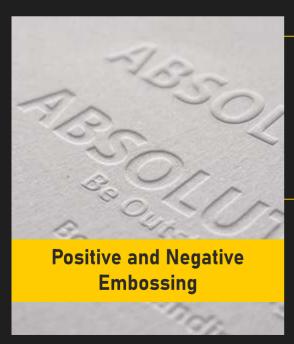

#### **Embossing**

We customise your products by applying positive or negative embossing. For embossing to be effective, it must be applied on heavy weight items. It is especially used in files, business cards and box packaging.