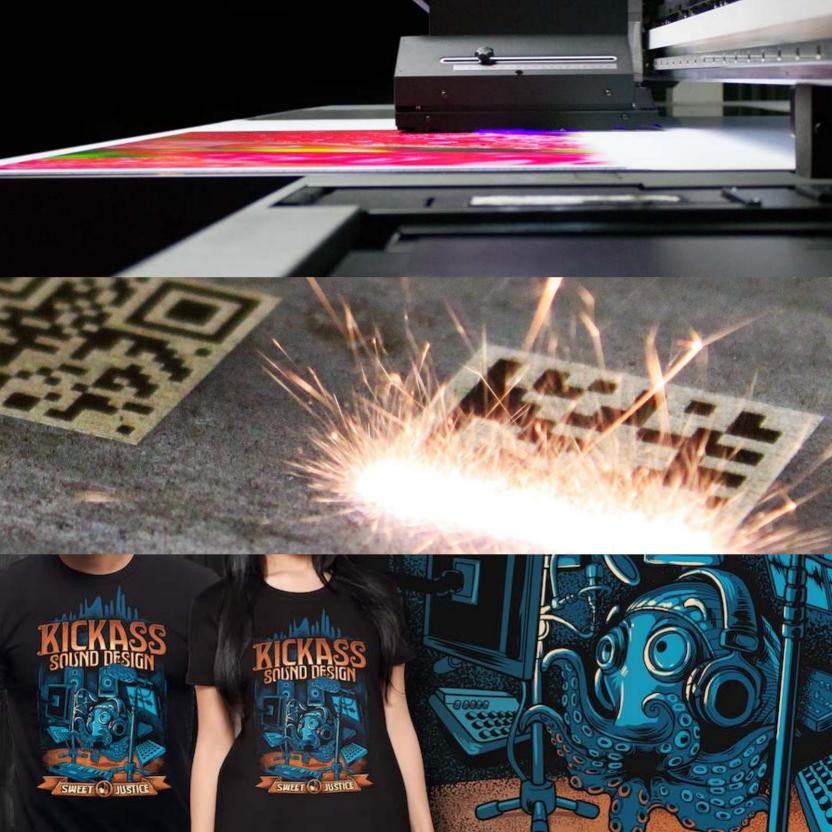

gional Lacquer

It is the technique used to increase the effect of your designs such as catalogues, corporate identity products, packaging, and labels and to increase the richness of appearance. High gloss is achieved in localised parts of the design you desire. It is usually applied after matt cellophane is applied. It has plain, embossed and silvery options.









# **DIGITAL PRINTING SOLUTIONS**







#### Laser and Inkjet solutions

We produce and deliver all kinds of digital outputs such as printing, photocopying, etc. from A5 to A0 with paper options from 80 gr to 400 grams in colour or black and white as per your request without any quantity restriction.

We produce your architectural printouts, posters or rendering printouts with the most advanced machine park in its field.





# SPECIAL PRINTING SOLUTIONS





# The Ultimate Point in Printing