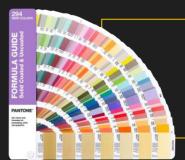

#### **Pantone Colour**

For your works that require precise colours, we offer you printing solutions with colours that you can choose from the pantone scale, ensuring consistent colour and the same colour at all times.